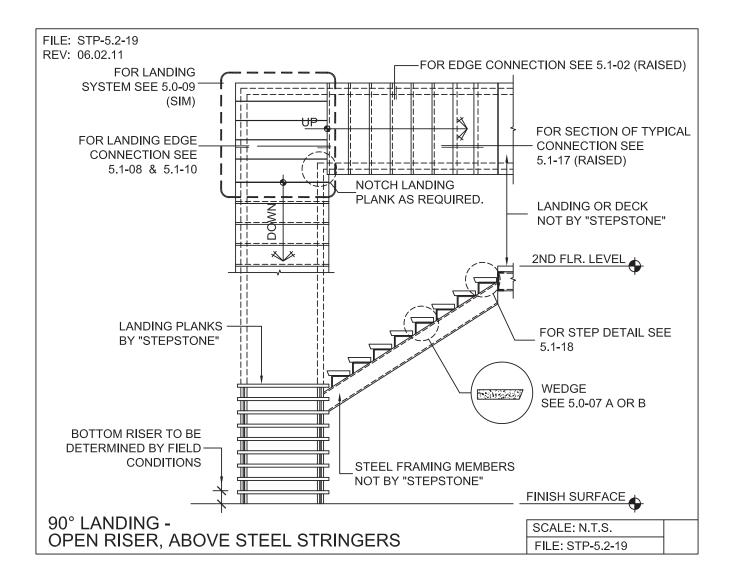

Steptread Series

Detail

CALARC<sup>®</sup> DIVISION

Long Span Steptread System - Steel Support Layout

PRECAST CONCRETE TREADS AND LANDINGS SHOWN ON PLANS SHALL BE FROM THE LONG SPAN "STEPTREAD" SYSTEM BY "STEPSTONE, INC." OF GARDENA, CA FOR STEEL CONSTRUCTION. THE MANUFACTURER IS TO SUPPLY ALL PRECAST CONCRETE "STEPTREAD" SYSTEM PARTS, FEATURING BOTTOM WELD PLATES FOR WELD-ON CONNECTIONS. ALL REINFORCING AND CONNECTION PLATES WILL BE ZINC PLATED. ONLY ITEMS NOTED AS BY "STEPSTONE, INC." WILL BE FURNISHED BY "STEPSTONE, INC." SUCH ITEMS ARE TO BE INSTALLED BY OTHERS.